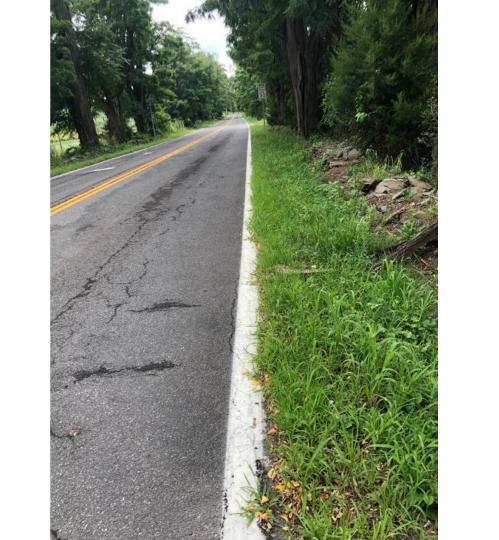

wo years after the Spatial Requirement Survey, these images show the inconsistencies between the Survey and actual site set-up. Even during a presidential election year, when facilities are better organized in anticipation of large voter turnouts, conditions were unsatisfactory at Barrytown.

Obtained from a 2012 Bard Free Press video of a confrontation regarding voters purged from the rolls.



As indicated by the patterned arrows, the 4 grey ballot privacy booths are spaced closely together due to a lack of available floor space at the site. This configuration leaves little room for voters using mobility aids.



Bard Multipurpose Room vs. St. John's, Barrytown



### Waiting to Vote: St. John's, Barrytown







## Waiting to Vote: Bard College MPR



## The Road to Vote: St. John's





### **Bus Stop**



## Voting, Democray and Youth

### Voters in Last Federal Flection

| VOCC    | of the Last I Cacial Licetion |
|---------|-------------------------------|
|         |                               |
| Country | % Voting Ago Donulation       |

Country % Voting Age Population

Belgium 87.21%

Sweden

Germany

France

UK

US

69.11%

67.94%

82.61%

63.25%

55.70%

#### Turnout by Age