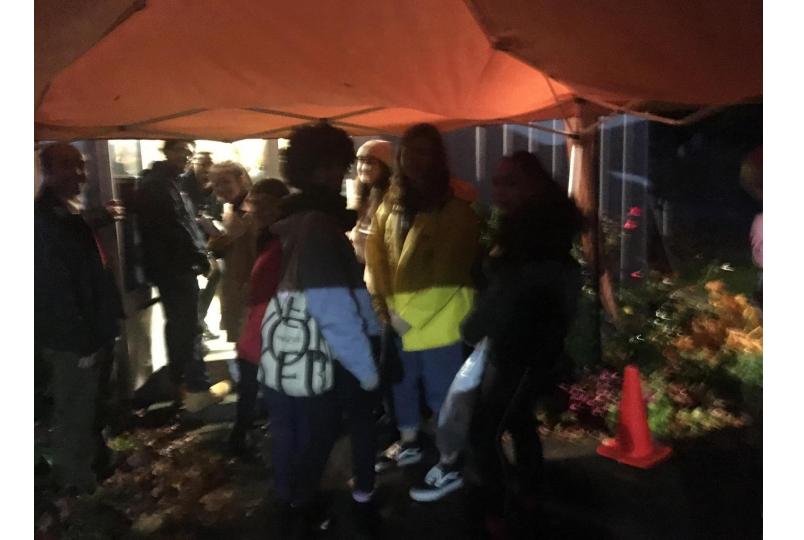

mpleted in 2010.



Length

space

is 38.5'

of

Width of space is 19.5'

Taken two years after the Spatial Requirement Survey, these images show the inconsistencies between the Survey and actual site set-up. Even during a presidential election year, when facilities are better organized in anticipation of large voter turnouts, conditions were unsatisfactory at Barrytown.

Obtained from a 2012 Bard Free Press video of a confrontation regarding voters purged from the rolls.



As indicated by the patterned arrows, the 4 grey ballot privacy booths are spaced closely together due to a lack of available floor space at the site. This configuration leaves little room for voters using mobility aids.



Bard Multipurpose Room vs. St. John's, Barrytown



### Waiting to Vote: St. John's, Barrytown







## Waiting to Vote: Bard College MPR



## The Road to Vote: St. John's





### **Bus Stop**



## Voting, Democray and Youth

### Voters in Last Federal Flection

| VOCC    | of the Last I Cacial Licetion |
|---------|-------------------------------|
|         |                               |
| Country | % Voting Ago Donulation       |

Country % Voting Age Population

Belgium 87.21%

Sweden

Germany

France

UK

US

69.11%

67.94%

82.61%

63.25%

55.70%

#### Turnout by Age