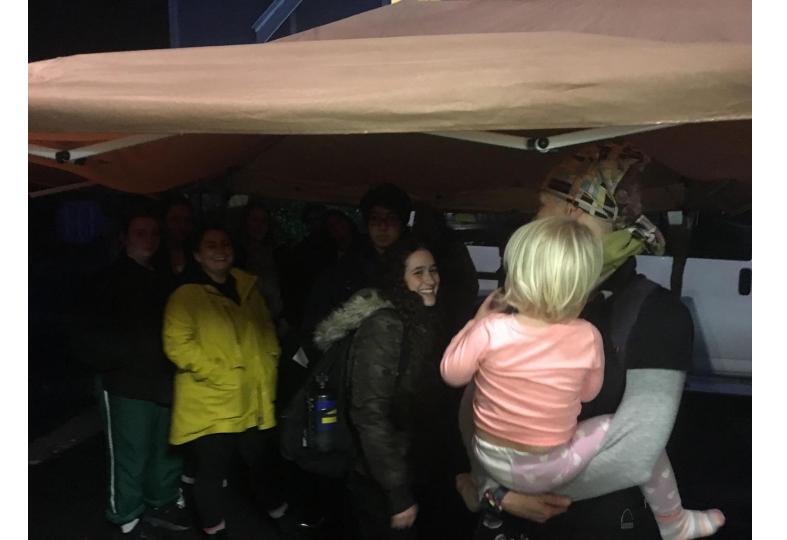

leted in 2010.



Length

space

is 38.5'

of

Width of space is 19.5'

Taken two years after the Spatial Requirement Survey, these images show the inconsistencies between the Survey and actual site set-up. Even during a presidential election year, when facilities are better organized in anticipation of large voter turnouts, conditions were unsatisfactory at Barrytown.

Obtained from a 2012 Bard Free Press video of a confrontation regarding voters purged from the rolls.



As indicated by the patterned arrows, the 4 grey ballot privacy booths are spaced closely together due to a lack of available floor space at the site. This configuration leaves little room for voters using mobility aids.



Bard Multipurpose Room vs. St. John's, Barrytown



### Waiting to Vote: St. John's, Barrytown







## Waiting to Vote: Bard College MPR



## The Road to Vote: St. John's





### **Bus Stop**



## Voting, Democray and Youth

### Voters in Last Federal Flection

| VOCC    | of the Last I Cacial Licetion |
|---------|-------------------------------|
|         |                               |
| Country | % Voting Ago Donulation       |

Country % Voting Age Population

Belgium 87.21%

Sweden

Germany

France

UK

US

69.11%

67.94%

82.61%

63.25%

55.70%

#### Turnout by Age