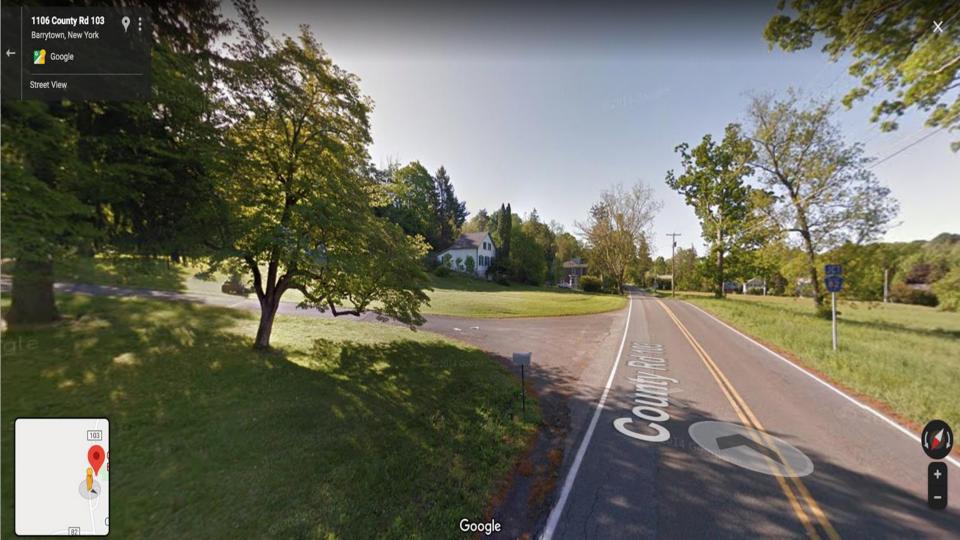

ted in 2010.



Length

space

is 38.5'

of

Width of space is 19.5'

Taken two years after the Spatial Requirement Survey, these images show the inconsistencies between the Survey and actual site set-up. Even during a presidential election year, when facilities are better organized in anticipation of large voter turnouts, conditions were unsatisfactory at Barrytown.

Obtained from a 2012 Bard Free Press video of a confrontation regarding voters purged from the rolls.



As indicated by the patterned arrows, the 4 grey ballot privacy booths are spaced closely together due to a lack of available floor space at the site. This configuration leaves little room for voters using mobility aids.



Bard Multipurpose Room vs. St. John's, Barrytown



### Waiting to Vote: St. John's, Barrytown







## Waiting to Vote: Bard College MPR



## The Road to Vote: St. John's





### **Bus Stop**



## Voting, Democray and Youth

### Voters in Last Federal Flection

| VOCC    | of the Last I Cacial Licetion |
|---------|-------------------------------|
|         |                               |
| Country | % Voting Ago Donulation       |

Country % Voting Age Population

Belgium 87.21%

Sweden

Germany

France

UK

US

69.11%

67.94%

82.61%

63.25%

55.70%

#### Turnout by Age