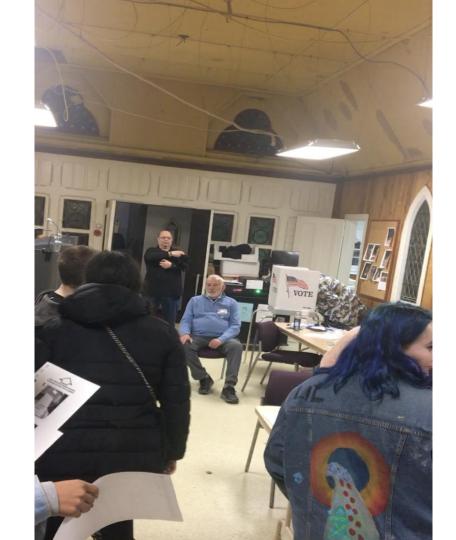

### The Polling Site: St. John's, Barrytown

### Waiting to Vote: St. John's, Barrytown