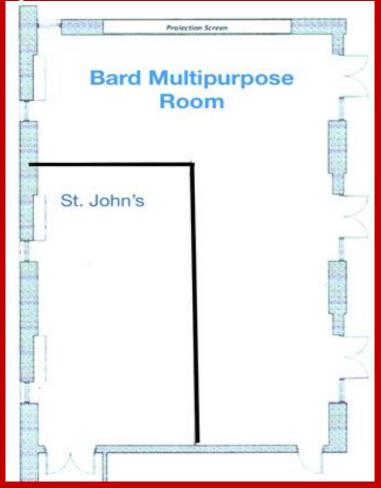

# The Polling Site: Bard College MPR

### The Layout: Barrytown vs. Bard College MPR

Bard Multipurpose Room vs. St. John's, Barrytown