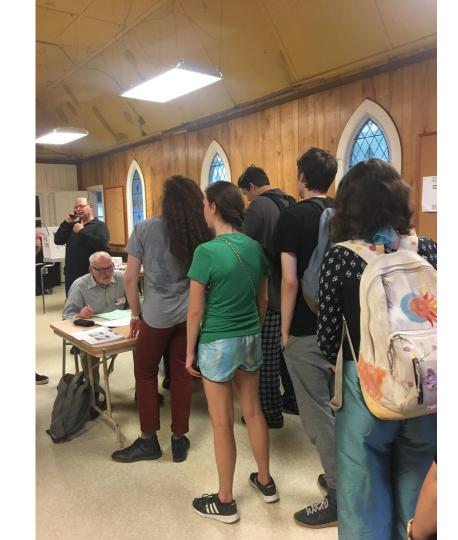

### The Polling Site: St. John's, Barrytown

### Waiting to Vote: St. John's, Barrytown