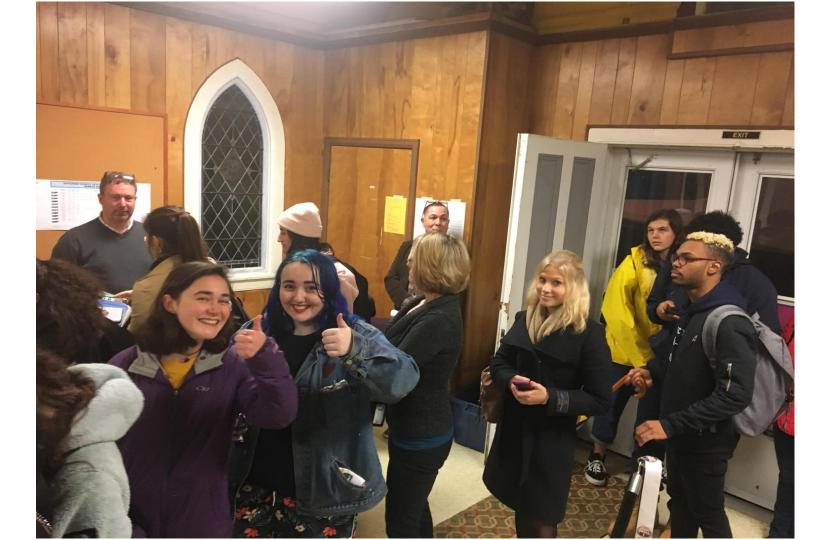

### The Polling Site: St. John's, Barrytown

### Waiting to Vote: St. John's, Barrytown