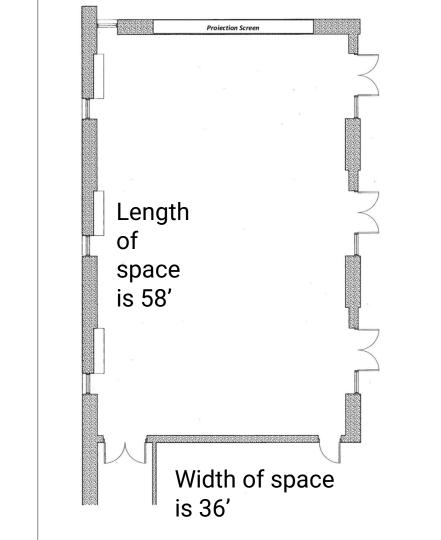

# The Polling Site: Bard College MPR

### The Layout: Barrytown vs. Bard College MPR

Bard Multipurpose Room vs. St. John's, Barrytown