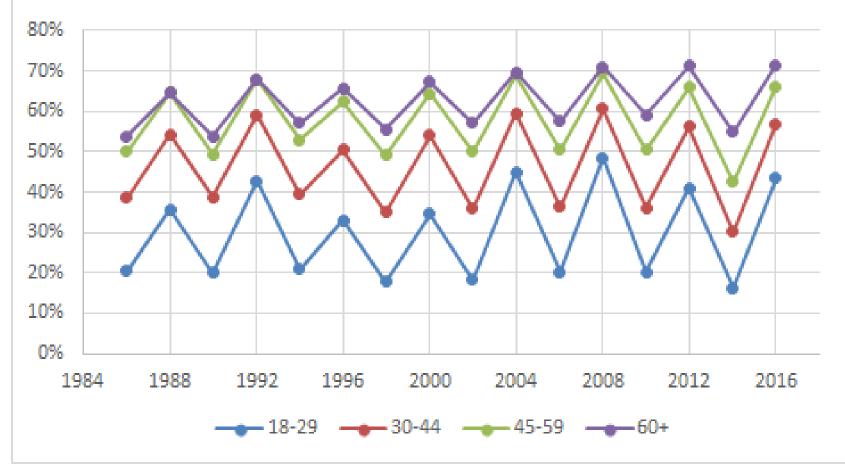

d by the patterned arrows, the 4 grey ballot privacy booths are spaced closely together due to a lack of available floor space at the site. This configuration leaves little room for voters using mobility aids.



Bard Multipurpose Room vs. St. John's, Barrytown



### Waiting to Vote: St. John's, Barrytown







## Waiting to Vote: Bard College MPR



## The Road to Vote: St. John's





### **Bus Stop**



## Voting, Democray and Youth

### Voters in Last Federal Flection

| VOCC    | of the Last I Cacial Licetion |
|---------|-------------------------------|
|         |                               |
| Country | % Voting Ago Donulation       |

Country % Voting Age Population

Belgium 87.21%

Sweden

Germany

France

UK

US

69.11%

67.94%

82.61%

63.25%

55.70%

#### Turnout by Age