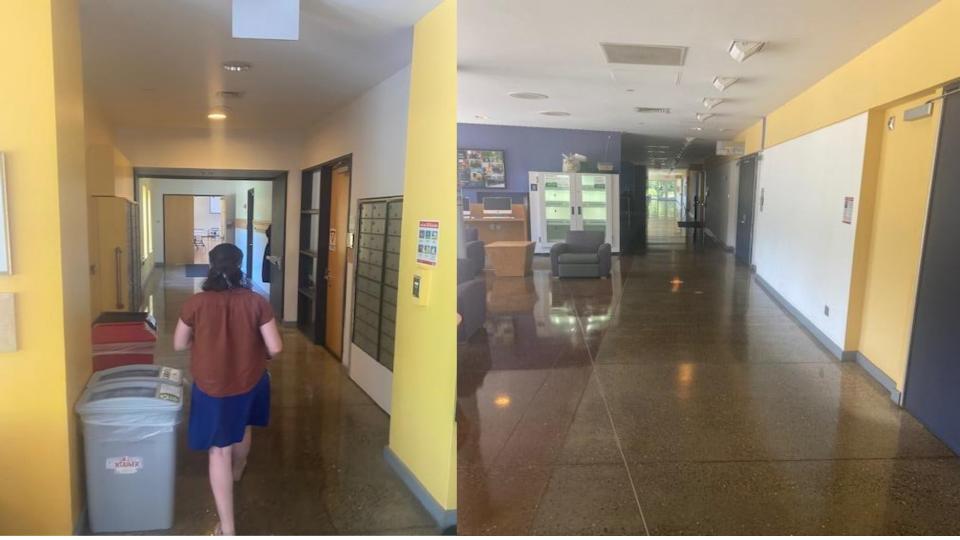

of

Width of space is 19.5'

Taken two years after the Spatial Requirement Survey, these images show the inconsistencies between the Survey and actual site set-up. Even during a presidential election year, when facilities are better organized in anticipation of large voter turnouts, conditions were unsatisfactory at Barrytown.

Obtained from a 2012 Bard Free Press video of a confrontation regarding voters purged from the rolls.



As indicated by the patterned arrows, the 4 grey ballot privacy booths are spaced closely together due to a lack of available floor space at the site. This configuration leaves little room for voters using mobility aids.



Bard Multipurpose Room vs. St. John's, Barrytown



### Waiting to Vote: St. John's, Barrytown







## Waiting to Vote: Bard College MPR



## The Road to Vote: St. John's





### **Bus Stop**



## Voting, Democray and Youth

### Voters in Last Federal Flection

| VOCC    | of the Last I Cacial Licetion |
|---------|-------------------------------|
|         |                               |
| Country | % Voting Ago Donulation       |

Country % Voting Age Population

Belgium 87.21%

Sweden

Germany

France

UK

US

69.11%

67.94%

82.61%

63.25%

55.70%

#### Turnout by Age