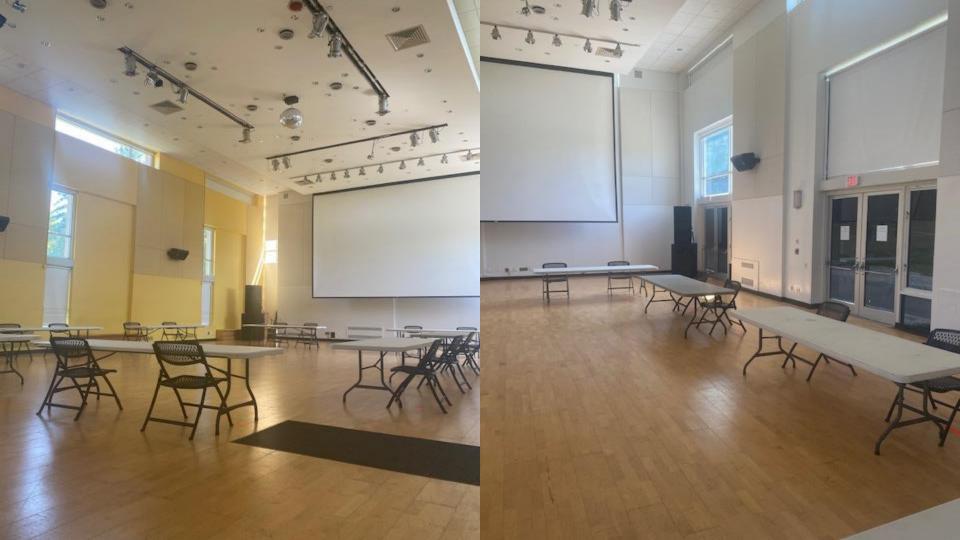

# New Polling Place at Bard College: Visual Evidence



#### Speakers

- Adrian Costa, Election@Bard and Speaker for the Student Body
- Sadia Saba, Election@Bard
- Sarah deVeer ('17), Bard Center for Civic Engagement
- Jonathan Becker, Executive Vice President and Director Center for Civic Engagement

### The Polling Site: St. John's, Barrytown







# The Polling Site: Bard College MPR





### The Layout: Barrytown vs. Bard College MPR

#### From State Survey...

#### ...To Election Day Reality

Barrytown during Election Day 2012

This state-mandated survey was completed in 2010.



Length

space

is 38.5'

of

Width of space is 19.5'

Taken two years after the Spatial Requirement Survey, these images show the inconsistencies between the Survey and actual site set-up. Even during a presidential election year, when facilities are better organized in anticipation of large voter turnouts, conditions were unsatisfactory at Barrytown.

Obtained from a 2012 Bard Free Press video of a confrontation regarding voters purged from the rolls.



As indicated by the patterned arrows, the 4 grey ballot privacy booths are spaced closely together due to a lack of available floor space a