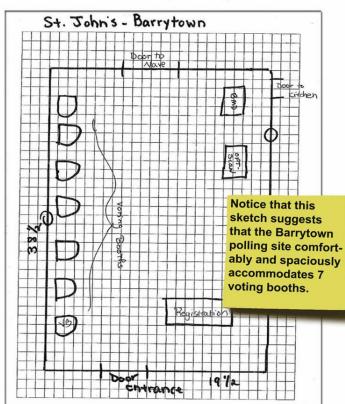

### The Polling Site: St. John's, Barrytown

#### ...To Election Day Reality

Barrytown during Election Day 2012

This state-mandated survey was completed in 2010.

Length

space

is 38.5'

of

Width of space is 19.5'

Taken two years after the Spatial Requirement Survey, these images show the inconsistencies between the Survey and actual site set-up. Even during a presidential election year, when facilities are better organized in anticipation of large voter turnouts, conditions were unsatisfactory at Barrytown.